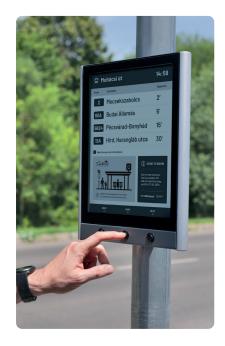

### Why E-Paper Technology

- Sustainable passenger information display
- Independent of the power grid
- Easy installation (within 1 hour) on any existing pole
- Excellent readability in all lighting conditions
- On-line management and diagnostics
- Any content can be displayed