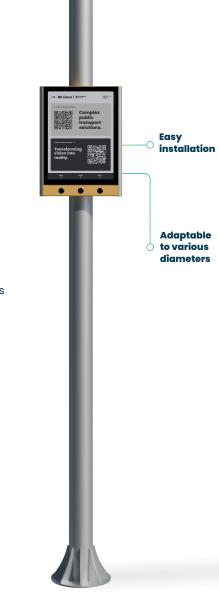

# Stations & Stops E-paper displays

Our E-Paper displays provide dynamic passenger information with an energy supply of solar panel charged built-in battery. It is designed for outdoor use in all conditions, optionally with illumination. It can display real-time departure information and with the use of the navigation any other information, for example: maps, ticketing info, real-time disruption management information or communal news.

### Why E-Paper Technology

- Sustainable passenger information display
- Independent of the power grid
- Easy installation (within 1 hour) on any existing pole
- Excellent readability in all lighting conditions
- On-line management and diagnostics
- Any content can be displayed

- Single (1 x 13.3") ; Double (2 x 13.3") and custom sizes according to requirements
- Display Color: 16 grayscale (monochrome and color)
- Resolution: 1200 x 1600 px
- Communication Interface: LTE (GSM), WiFi, LoRaWAN, Ethernet
- Protection: IP65 & Anti-glare safety glass
- In-house development, design, manufacture & continuous quality control