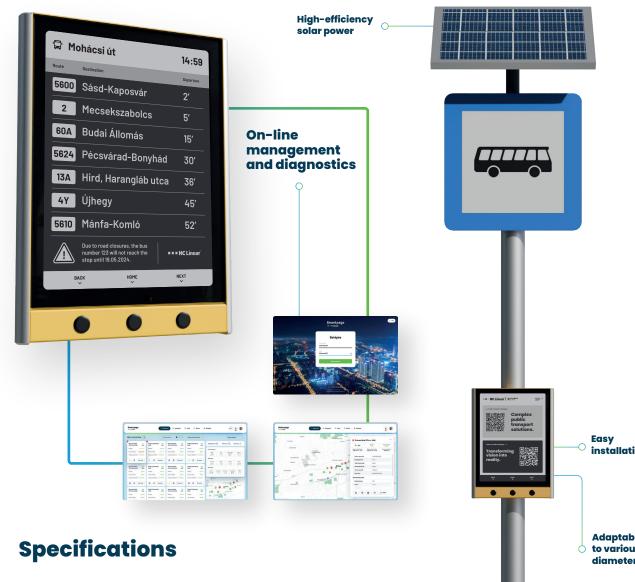

# Stations & Stops E-paper displays

Our E-Paper displays provide dynamic passenger information with an energy supply of solar panel charged built-in battery. It is designed for outdoor use in all conditions, optionally with illumination. It can display real-time departure information and with the use of the navigation any other information, for example: maps, ticketing info, real-time disruption management information or communal news.

### Why E-Paper Technology

- Sustainable passenger information display
- Independent of the power grid
- Easy installation (within 1 hour) on any existing pole
- Excellent readability in all lighting conditions
- On-line management and diagnostics
- Any content can be displayed

- Single (1 x 13.3") ; Double (2 x 13.3") and custom sizes according to requirements
- Display Color: 16 grayscale (monochrome and color)
- Resolution: 1200 x 1600 px
- Communication Interface: LTE (GSM), WiFi, LoRaWAN, Ethernet
- Protection: IP65 & Anti-glare safety glass
- In-house development, design, manufacture & continuous quality control