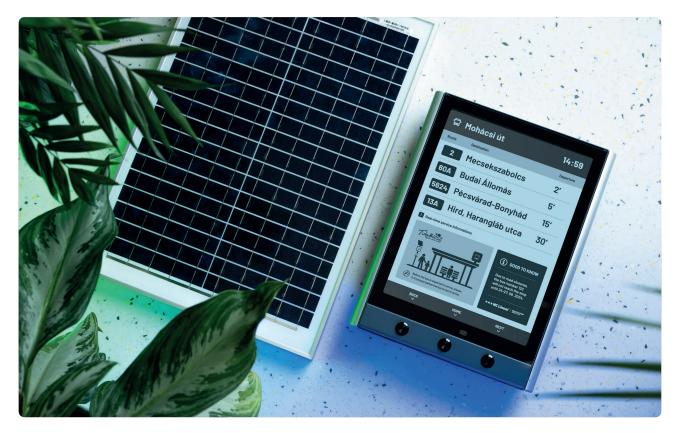

# Stations & Stops E-paper displays

Our E-Paper displays provide dynamic passenger information with an energy supply of solar panel charged built-in battery. It is designed for outdoor use in all conditions, optionally with illumination. It can display real-time departure information and with the use of the navigation any other information, for example: maps, ticketing info, real-time disruption management information or communal news.