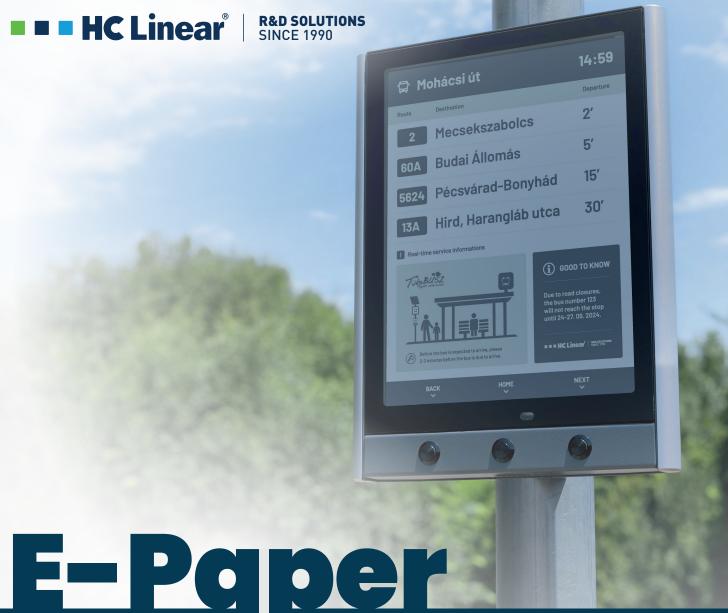

# E-Paper Displays

Sustainable technology for a greener tomorrow. Our innovative displays deliver real-time information, enhancing passenger experience while reducing the ecological footprint.

# Stations & Stops E-paper displays

Our E-Paper displays provide dynamic passenger information with an energy supply of solar panel charged built-in battery. It is designed for outdoor use in all conditions, optionally with illumination. It can display real-time departure information and with the use of the navigation any other information, for example: maps, ticketing info, real-time disruption management information or communal news.

### Why E-Paper Technology

- Sustainable passenger information display
- Independent of the power grid
- Easy installation (within 1 hour) on any existing pole
- Excellent readability in all lighting conditions
- On-line management and diagnostics
- Any content can be displayed